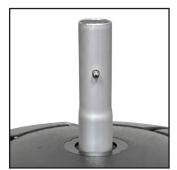

## Contents

- » PVC Water-fillable base
- » Click-into-place FABTFII Spigot

Spigot attached to frame

Spigot attached to base

Hole with Screw-on cap

Built-In Handle

| Part Number | Box Dimensions | Weight | Warranty | Per Carton | Description                  |
|-------------|----------------|--------|----------|------------|------------------------------|
| FABTFIIWB   | 65 x 65 x 22cm | 6kg    | 1 Year   | 1          | Water Base for FABTFII Frame |