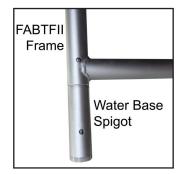

## Contents

- » PVC Water-fillable base
- » Click-into-place FABTFII Spigot

Spigot attached to frame

Spigot attached to base

Hole with Screw-on cap

Built-In Handle

| Part Number | Box Dimensions | Weight | Warranty | Per Carton | Description                  |
|-------------|----------------|--------|----------|------------|------------------------------|
| FABTFIIWB   | 65 x 65 x 22cm | 6kg    | 1 Year   | 1          | Water Base for FABTFII Frame |