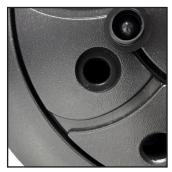

## Contents

- » PVC Water-fillable base
- » Click-into-place FABTFII Spigot

Spigot attached to frame

Spigot attached to base

Hole with Screw-on cap

Built-In Handle

| Part Number | Box Dimensions | Weight | Warranty | Per Carton | Description                  |
|-------------|----------------|--------|----------|------------|------------------------------|
| FABTFIIWB   | 65 x 65 x 22cm | 6kg    | 1 Year   | 1          | Water Base for FABTFII Frame |