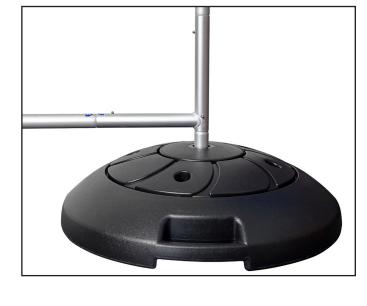

## Contents

- » PVC Water-fillable base
- » Click-into-place FABTFII Spigot

Spigot attached to frame

Spigot attached to base

Hole with Screw-on cap

Built-In Handle

| Part Number | Box Dimensions | Weight | Warranty | Per Carton | Description                  |
|-------------|----------------|--------|----------|------------|------------------------------|
| FABTFIIWB   | 65 x 65 x 22cm | 6kg    | 1 Year   | 1          | Water Base for FABTFII Frame |